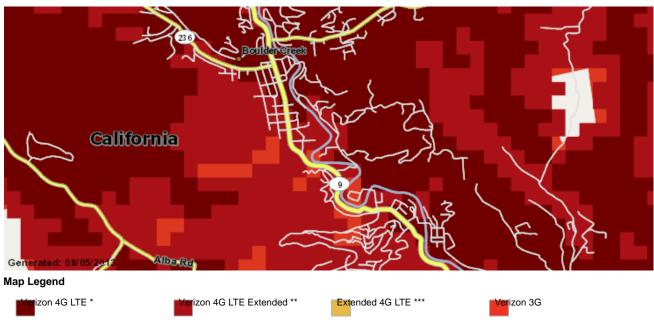

1 of 1 8/5/2013 1:21 AM

**Mapped Coverage** 

**Mapped Location** 

4G Data Coverage

95006

#### These Coverage Locator depictions apply to the following calling plans: Share Everything, Nationwide Calling Plans, Mobile Broadband and Prepaid.

\* Access the 4G LTE network within the Coverage Area.

\*\* Access the 4G LTE network within the Verizon Extended Coverage Area; certain conditions may cause your service to connect to 3G in this Area.

\*\*\* Access the 4G LTE network within the Extended Coverage Area; Some of the Coverage Areas include networks run by other carriers, the coverage depicted is based on their information and public sources, and we cannot ensure its accuracy.

Roaming charges apply in Canada Broadband and Canada Enhanced Services areas.

These Coverage Locator maps depict predicted and approximate wireless coverage. The coverage areas shown do not guarantee service availability, and may include locations with limited or no coverage. Even within a coverage area, there are many factors, including customer's equipment, terrain, proximity to or inside buildings, foliage, and weather that may impact service. Some of the Coverage Areas include networks run by other carriers, the coverage depicted is based on their information and public sources, and we cannot ensure its accuracy.

#### **Handset Banner Information**

When your banner displays "Extended Network" or "Roaming", Included Features and Optional Services may not be available; standard Text/Picture /Video Messaging rates apply when available. When your banner displays "Verizon Wireless", Optional Services, including Unlimited Text/Picture/Video Messaging if purchased, are available.