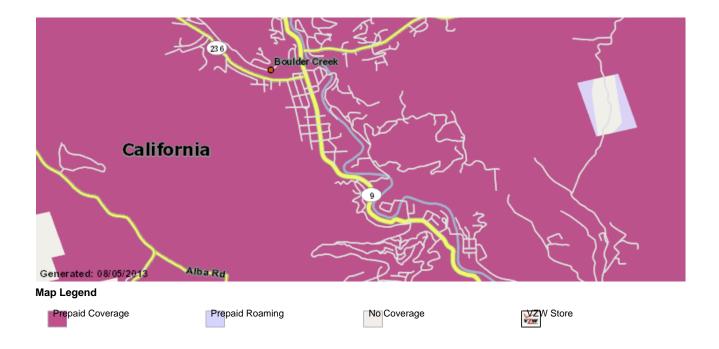

1 of 1 8/5/2013 1:23 AM

Mapped Coverage

**Mapped Location** 

Prepay

95006

#### This Coverage Locator depiction applies to the Verizon Wireless Prepaid Calling Plans

These Coverage Locator maps depict predicted and approximate wireless coverage. The coverage areas shown do not guarantee service availability, and may include locations with limited or no coverage. Even within a coverage area, there are many factors, including customer's equipment, terrain, proximity to buildings, foliage, and weather that may impact service. Some of the Coverage Areas include networks run by other carriers, the coverage depicted is based on their information and public sources, and we cannot ensure its accuracy.