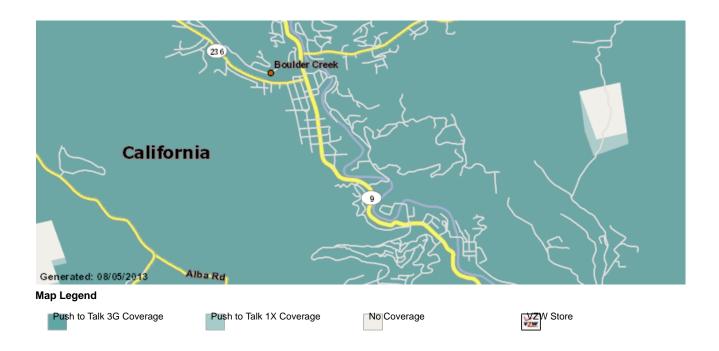

1 of 1 8/5/2013 1:24 AM

Mapped Coverage

**Mapped Location** 

Push to Talk

95006

# These Coverage Locator depictions apply to the following calling plans: Share Everything, Nationwide Calling Plans, Mobile Broadband and Prepaid.

Voice roaming charges will apply in the Canada and Mexico coverage areas unless you subscribe to the Share Everything or Nationwide Plus Canada/Mexico Plan.

These Coverage Locator maps depict predicted and approximate wireless coverage. The coverage areas shown do not guarantee service availability, and may include locations with limited or no coverage. Even within a coverage area, there are many factors, including customer's equipment, terrain, proximity to buildings, foliage, and weather that may impact service. Some of the Coverage Areas include networks run by other carriers, the coverage depicted is based on their information and public sources, and we cannot ensure its accuracy.