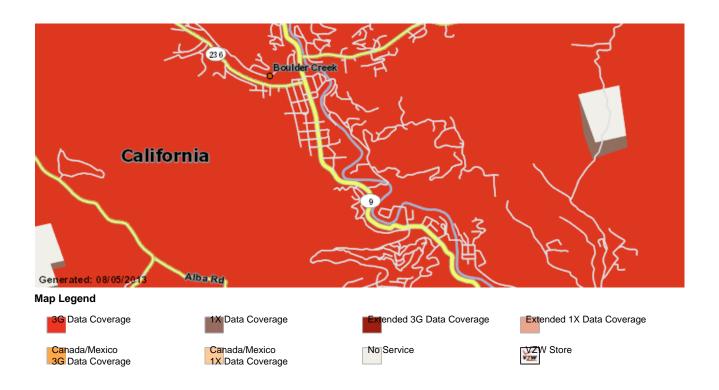

8/5/2013 1:23 AM

Mapped Coverage

**Mapped Location** 

Data Coverage

95006

# These Coverage Locator depictions apply to the following calling plans: Share Everything, Nationwide Calling Plans, Mobile Broadband and Prepaid.

Data roaming charges apply in Canada and Mexico coverage areas.

If you have a Nationwide Calling Plan: Picture/Video Messaging, Mobile Web and Mobile Email works in both the Enhanced Services and Extended Enhanced Services coverage area; Push to Talk, VZ Navigator and Family Locator work in only the Enhanced Services coverage area.

These Coverage Locator maps depict predicted and approximate wireless coverage. The coverage areas shown do not guarantee service availability, and may include locations with limited or no coverage. Even within a coverage area, there are many factors, including customer's equipment, terrain, proximity to buildings, foliage, and weather that may impact service. Some of the Coverage Areas include networks run by other carriers, the coverage depicted is based on their information and public sources, and we cannot ensure its accuracy.

#### **Handset Banner Information**

When your banner displays "Extended Network" or "Roaming", Included Features and Optional Services may not be available; standard Text/Picture /Video Messaging rates apply when available. When your banner displays "Verizon Wireless", Optional Services, including Unlimited Text/Picture/Video Messaging if purchased, are available.