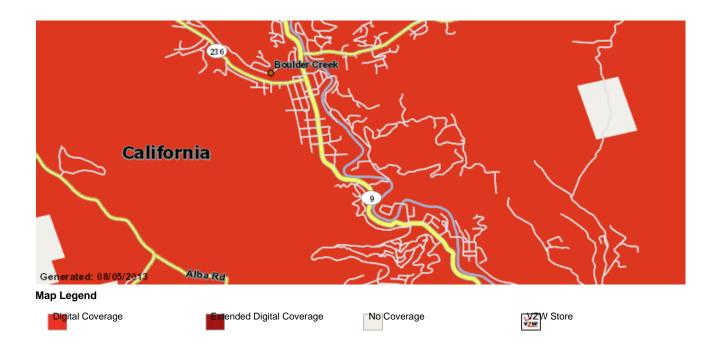

Mapped Coverage

**Mapped Location** 

Voice and Messaging

95006

# These Coverage Locator depictions apply to the following calling plans: Share Everything, Nationwide Calling Plans, Mobile Broadband and Prepaid.

Voice roaming charges will apply in the Canada and Mexico coverage areas unless you subscribe to the Share Everything or Nationwide Plus Canada/Mexico Plan.

These Coverage Locator maps depict predicted and approximate wireless coverage. The coverage areas shown do not guarantee service availability, and may include locations with limited or no coverage. Even within a coverage area, there are many factors, including customer's equipment, terrain, proximity to buildings, foliage, and weather that may impact service. Some of the Coverage Areas include networks run by other carriers, the coverage depicted is based on their information and public sources, and we cannot ensure its accuracy.